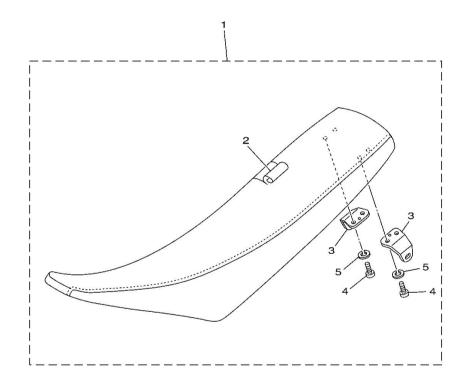

Model Name: YZ125 Model Type Code: 1SRN Model Year: 2017

2017 Product Code: 010

Colour Type: A-DEEP PURPLISH BLUE SOLID E

Fig. 24 SEAT

| Fig.   | 24             | SEAT       |                       |   | -       |
|--------|----------------|------------|-----------------------|---|---------|
| Ref. N | ١٥.            | Part No.   | Description           |   | Remarks |
|        | 1 18           | S-24770-00 | SEMI-DOUBLE SEAT ASSY | 1 |         |
|        | 2 1SS-2470F-00 |            | . SEAT COVER COMP.    | 1 |         |
|        | 3 5NY-24728-10 |            | . BRACKET, SEAT       | 2 |         |
|        | 4 970          | 002-06012  | . BOLT                | 4 |         |
|        | 5 929          | 902-06100  | . WASHER, SPRING      | 4 |         |
|        |                |            |                       | 1 |         |
|        |                |            |                       |   |         |
|        |                |            |                       |   |         |
|        |                |            |                       |   |         |
|        |                |            |                       |   |         |
|        |                |            |                       |   |         |
|        |                |            |                       |   |         |
|        |                |            |                       |   |         |
|        |                |            |                       |   |         |
|        |                |            |                       |   |         |
|        |                |            |                       |   |         |
|        |                |            |                       |   |         |
|        |                |            |                       |   |         |
|        |                |            |                       |   |         |
|        |                |            |                       |   |         |
|        |                |            |                       |   |         |
|        |                |            |                       |   |         |
|        |                |            |                       |   |         |
|        |                |            |                       |   |         |
|        |                |            |                       |   |         |
|        |                |            |                       |   |         |
|        |                |            |                       |   |         |
|        |                |            |                       |   |         |
|        |                |            |                       |   |         |
|        |                |            |                       |   |         |